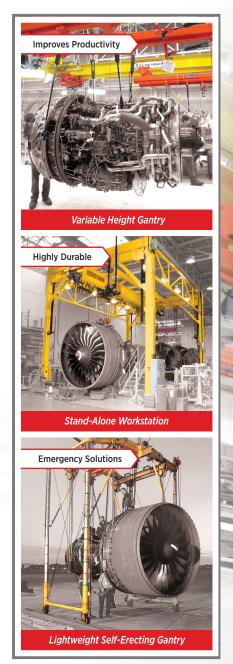

### **VERTICAL BUILD STANDS & TEST ENGINE EQUIPMENT**

#### **Vertical Build Stands**

- Customizable for 360° engine access
  - Cantilevered
  - Four-Corner Platform
  - Fixed & Variable Heights
- Designed cooperatively with A&E firms, engine shops & customers
- Adhere to EHS Guidelines for personnel protection

#### Made with **AERODECK Telescoping "Slider" Deck Sections**

- Contour Against Irregular Shapes
- Lightweight & Strong
- Dimpled or Smooth Surfaces