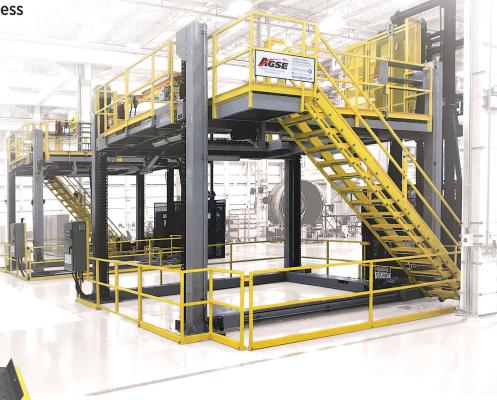

### **VERTICAL BUILD STANDS & TEST ENGINE EQUIPMENT**

#### **Vertical Build Stands**

- Customizable for 360° engine access
  - Cantilevered
  - Four-Corner Platform
  - Fixed & Variable Heights
- Designed cooperatively with A&E firms, engine shops & customers
- Adhere to EHS Guidelines for personnel protection

#### Made with **AERODECK Telescoping "Slider" Deck Sections**

- Contour Against Irregular Shapes
- Lightweight & Strong
- Dimpled or Smooth Surfaces