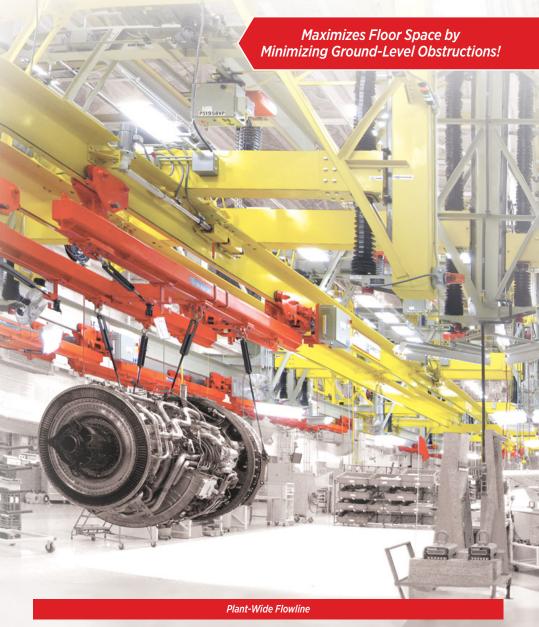

## AIRCRAFT ENGINE BUILD & MRO SYSTEMS

CLICK BELOW TO JUMP TO:

- MRO Engine Shop Tooling
- Vertical Build Stands
- Gantry Systems
- Test Engine Equipment

Plant-Wide Gantry System

- Safe & Ergonomic
- Compatible with <u>All</u> Engine Models • Easy Integration with Production Facilities

## **GANTRY SYSTEMS**

#### Custom-Built & Turnkey!

# Our modular designs streamline construction and expansion while their cutting-edge controls support exceptional handling and stability!

#### Dependable solutions for:

- Horizontal Engine Assembly & Disassembly
- Module Storage

- Sick Bays
- Test Engine Prep & Handling